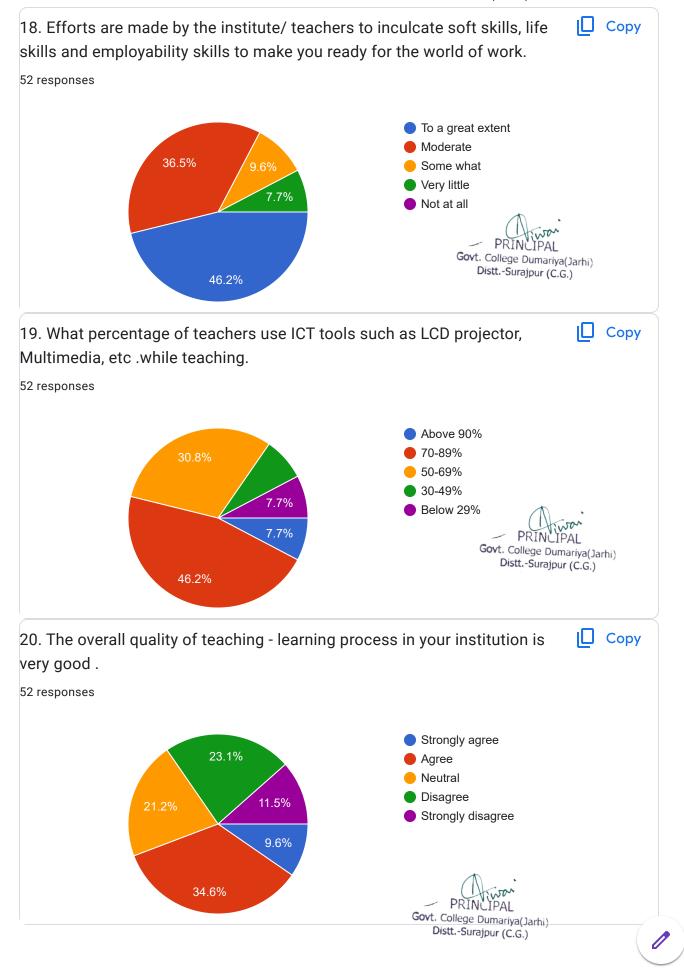

## **Publish analytics**

Criterion II – Teaching-Learning and Evaluation
Student Satisfaction Survey on Teaching Learning Process

| 21. Give three observation / suggestions to improve the overall teaching - learning experience in your institution. |                                                              |
|---------------------------------------------------------------------------------------------------------------------|--------------------------------------------------------------|
| 6 responses                                                                                                         |                                                              |
| Good                                                                                                                | Ainai                                                        |
| N                                                                                                                   | PRINCIPAL Govt. College Dumariya(Jarhi) DisttSurajpur (C.G.) |
| High study                                                                                                          |                                                              |
| Verry good                                                                                                          |                                                              |
| Very nice                                                                                                           |                                                              |