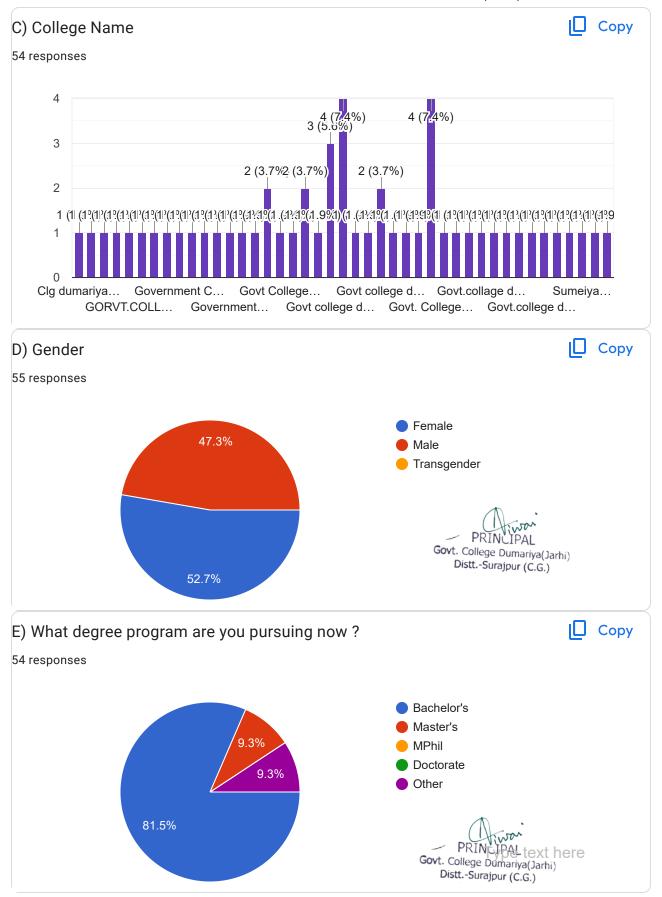

## National Assessment and Accreditation Council (NAAC)

55 responses

## **Publish analytics**















Criterion II – Teaching-Learning and Evaluation
Student Satisfaction Survey on Teaching Learning Process























| 21. Give three observation / suggestions to improve the overall teaching - learning experience in your institution. |                                                              |
|---------------------------------------------------------------------------------------------------------------------|--------------------------------------------------------------|
| 6 responses                                                                                                         |                                                              |
| Good