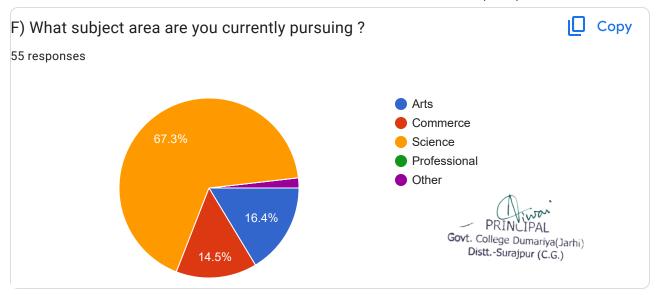

## National Assessment and Accreditation Council (NAAC)

55 responses

## **Publish analytics**















Criterion II – Teaching-Learning and Evaluation
Student Satisfaction Survey on Teaching Learning Process























| 21. Give three observation / suggestions to improve the overall teaching - learning experience in your institution. |                                                              |
|---------------------------------------------------------------------------------------------------------------------|--------------------------------------------------------------|
| 6 responses                                                                                                         |                                                              |
| Good                                                                                                                | A