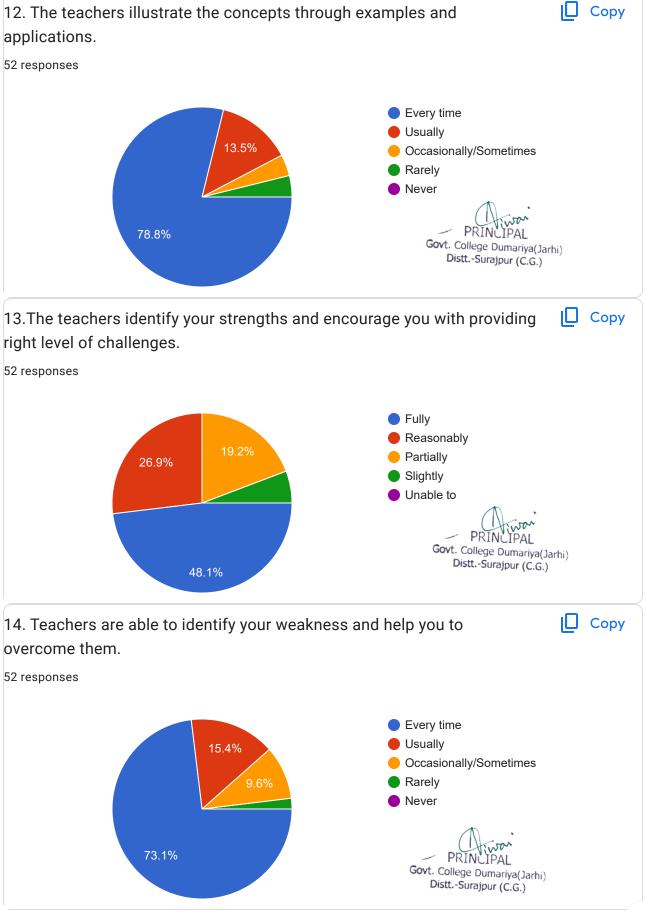

## **Publish analytics**

Criterion II – Teaching-Learning and Evaluation
Student Satisfaction Survey on Teaching Learning Process

| 21. Give three observation / suggestions to improve the overall teaching - learning experience in your institution. |                                                              |
|---------------------------------------------------------------------------------------------------------------------|--------------------------------------------------------------|
| 6 responses                                                                                                         |                                                              |
| Good                                                                                                                | Ainai                                                        |
| N                                                                                                                   | PRINCIPAL Govt. College Dumariya(Jarhi) DisttSurajpur (C.G.) |
| High study                                                                                                          |                                                              |
| Verry good                                                                                                          |                                                              |
| Very nice                                                                                                           |                                                              |