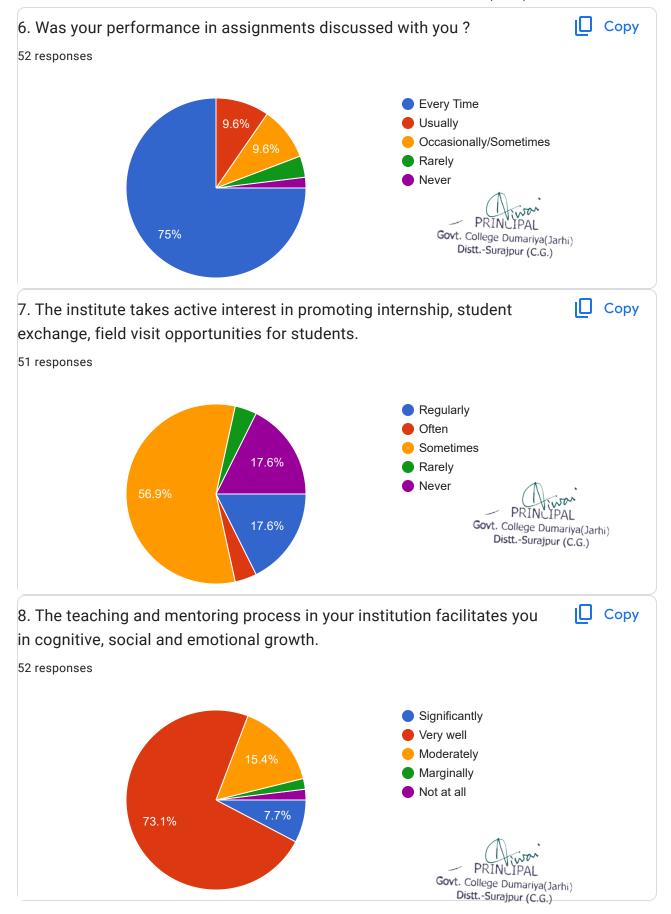

## National Assessment and Accreditation Council (NAAC)

55 responses

## **Publish analytics**















Criterion II – Teaching-Learning and Evaluation
Student Satisfaction Survey on Teaching Learning Process























| 21. Give three observation / suggestions to improve the overall teaching - learning experience in your institution. |                                                              |
|---------------------------------------------------------------------------------------------------------------------|--------------------------------------------------------------|
| 6 responses                                                                                                         |                                                              |
| Good                                                                                                                | Ainai                                                        |
| N