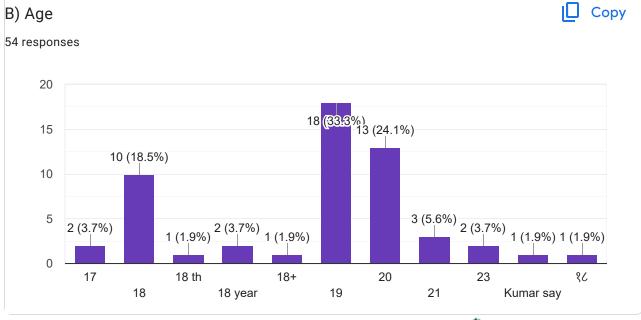

## National Assessment and Accreditation Council (NAAC)

55 responses

## **Publish analytics**















Criterion II – Teaching-Learning and Evaluation
Student Satisfaction Survey on Teaching Learning Process























| 21. Give three observation / suggestions to improve the overall teaching - learning experience in your institution. |                                                              |
|---------------------------------------------------------------------------------------------------------------------|--------------------------------------------------------------|
| 6 responses                                                                                                         |                                                              |
| Good