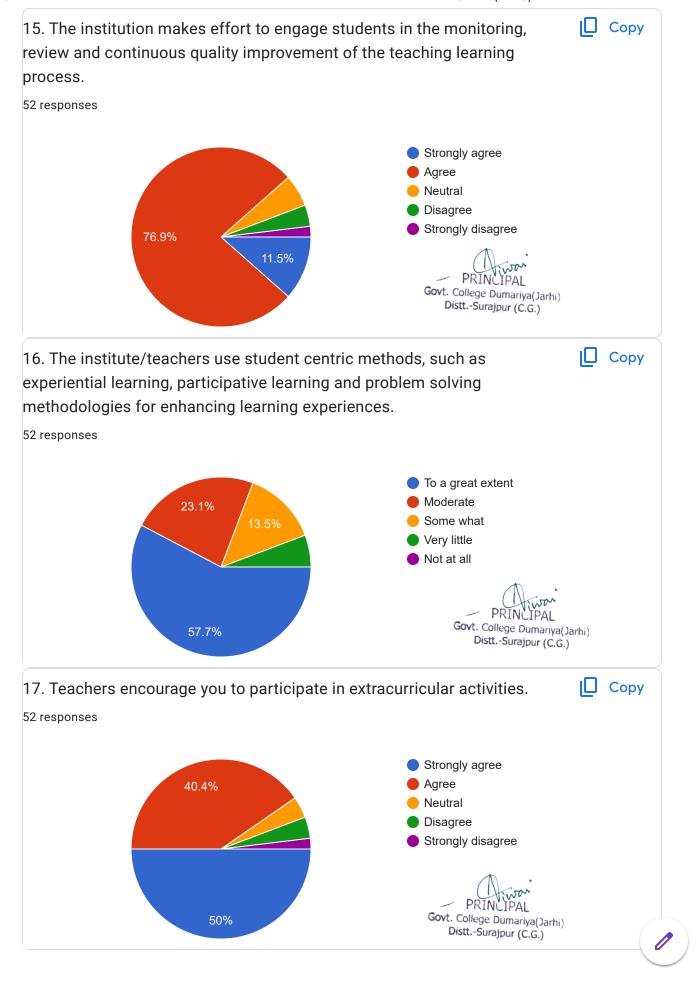

## **Publish analytics**

Criterion II – Teaching-Learning and Evaluation
Student Satisfaction Survey on Teaching Learning Process

| 21. Give three observation / suggestions to improve the overall teaching - learning experience in your institution. |                                                              |
|---------------------------------------------------------------------------------------------------------------------|--------------------------------------------------------------|
| 6 responses                                                                                                         |                                                              |
| Good                                                                                                                | Ainai                                                        |
| N                                                                                                                   | PRINCIPAL Govt. College Dumariya(Jarhi) DisttSurajpur (C.G.) |
| High study                                                                                                          |                                                              |
| Verry good                                                                                                          |                                                              |
| Very nice                                                                                                           |                                                              |