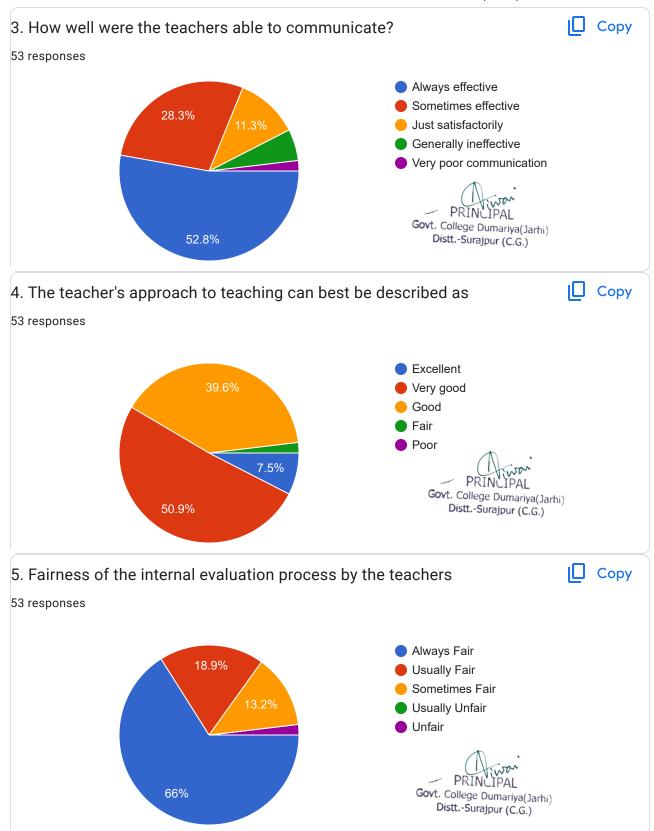

## National Assessment and Accreditation Council (NAAC)

55 responses

## **Publish analytics**















Criterion II – Teaching-Learning and Evaluation
Student Satisfaction Survey on Teaching Learning Process























| 21. Give three observation / suggestions to improve the overall teaching - learning experience in your institution. |                                                              |
|---------------------------------------------------------------------------------------------------------------------|--------------------------------------------------------------|
| 6 responses                                                                                                         |                                                              |
| Good                                                                                                                | Ainai                                                        |
| N