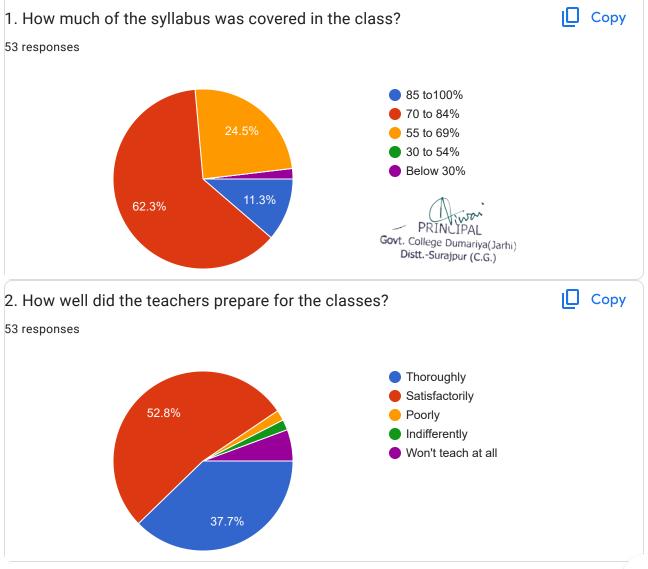

## National Assessment and Accreditation Council (NAAC)

55 responses

## **Publish analytics**















Criterion II – Teaching-Learning and Evaluation
Student Satisfaction Survey on Teaching Learning Process























| 21. Give three observation / suggestions to improve the overall teaching - learning experience in your institution. |                                                              |
|---------------------------------------------------------------------------------------------------------------------|--------------------------------------------------------------|
| 6 responses                                                                                                         |                                                              |
| Good                                                                                                                | Ainai                                                        |
| N