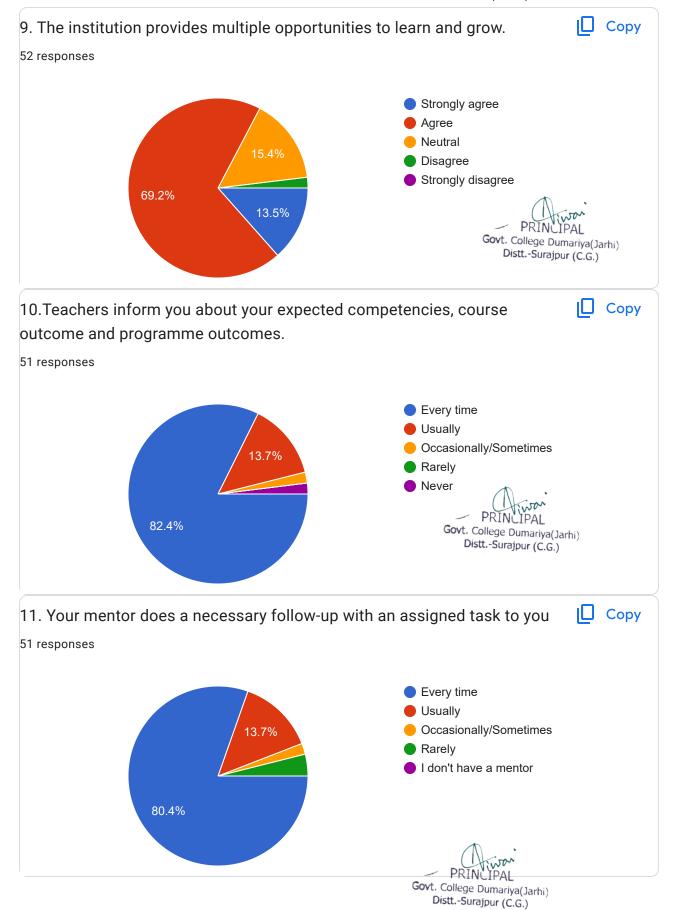

## **Publish analytics**

Criterion II – Teaching-Learning and Evaluation
Student Satisfaction Survey on Teaching Learning Process

| 21. Give three observation / suggestions to improve the overall teaching - learning experience in your institution. |                                                              |
|---------------------------------------------------------------------------------------------------------------------|--------------------------------------------------------------|
| 6 responses                                                                                                         |                                                              |
| Good                                                                                                                | Ainai                                                        |
| N                                                                                                                   | PRINCIPAL Govt. College Dumariya(Jarhi) DisttSurajpur (C.G.) |
| High study                                                                                                          |                                                              |
| Verry good                                                                                                          |                                                              |
| Very nice                                                                                                           |                                                              |