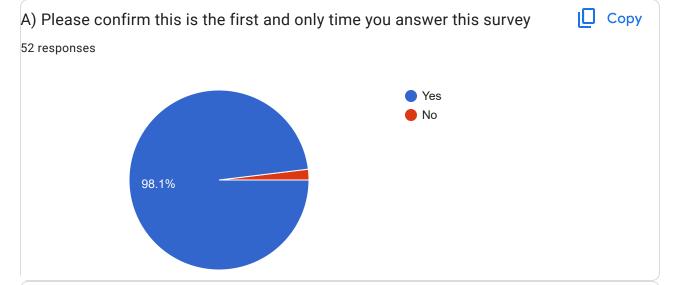

## National Assessment and Accreditation Council (NAAC)

55 responses

## **Publish analytics**















Criterion II – Teaching-Learning and Evaluation
Student Satisfaction Survey on Teaching Learning Process























| 21. Give three observation / suggestions to improve the overall teaching - learning experience in your institution. |                                                              |
|---------------------------------------------------------------------------------------------------------------------|--------------------------------------------------------------|
| 6 responses                                                                                                         |                                                              |
| Good